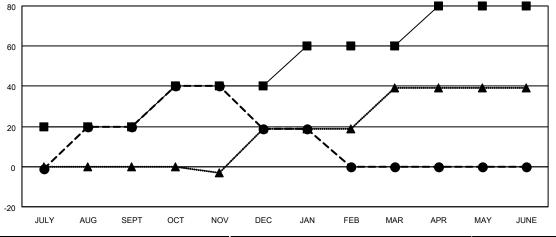

## MONTHLY MEMBERSHIP PROGRESS REPORT

LOCATION UKRAINE District 134 Results as of: 1/31/2021

| Clubs                 |               |           |               | Members               |                        |                         |                                                    |
|-----------------------|---------------|-----------|---------------|-----------------------|------------------------|-------------------------|----------------------------------------------------|
| RESULTS FOR 2020-2021 |               |           |               | RESULTS FOR 2020-2021 |                        |                         |                                                    |
| QUARTER               | NEW CLUB GOAL | NEW CLUBS | DROPPED CLUBS | QUARTER MEME          | BER GROWTH NET<br>GOAL | MEMBER GROWTH<br>ACTUAL | DROPPED<br>MEMBERS ACTUAL<br>(including transfers) |
| JULY/AUG/SEPT         | 1             | 1         | 0             | JULY/AUG/SEPT         | 20                     | 21                      | 1                                                  |
| OCT/NOV/DEC           | 1             | 1         | 0             | OCT/NOV/DEC           | 20                     | 20                      | 21                                                 |
| JAN/FEB/MAR           | 1             | 0         | 0             | JAN/FEB/MAR           | 20                     | 0                       | 0                                                  |
| APR/MAY/JUNE          | 1             | 0         | 0             | APR/MAY/JUNE          | 20                     | 0                       | 0                                                  |

## GOALS AND ACTUAL NEW CLUBS CUMULATIVE

| <ul> <li>MEMBER GROWTH NET GOAL</li> </ul> | ■- | MEMBER | GROWTH | NET | GOAL |
|--------------------------------------------|----|--------|--------|-----|------|
|--------------------------------------------|----|--------|--------|-----|------|

● - MEMBER GROWTH ACTUAL

▲ - LAST YEAR MEMBERSHIP ACTUAL

| DROPPED CLUBS: 0 |    |
|------------------|----|
| DROPPED MEMBERS  |    |
| DECEASED         | 0  |
| CLUB CANCELLED   | 0  |
| OTHER            | 22 |
| TOTAL            | 22 |