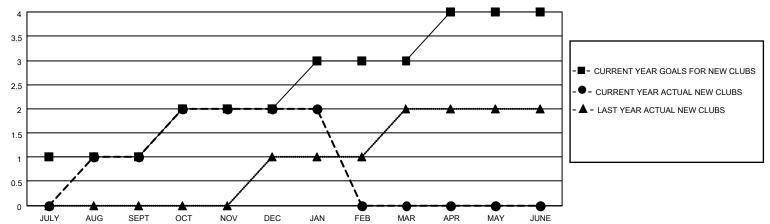

## MONTHLY MEMBERSHIP PROGRESS REPORT

LOCATION UKRAINE District 134 Results as of: 1/31/2021

| Clubs                 |               |           |               | Members               |                        |                         |                                                    |
|-----------------------|---------------|-----------|---------------|-----------------------|------------------------|-------------------------|----------------------------------------------------|
| RESULTS FOR 2020-2021 |               |           |               | RESULTS FOR 2020-2021 |                        |                         |                                                    |
| QUARTER               | NEW CLUB GOAL | NEW CLUBS | DROPPED CLUBS | QUARTER MEME          | BER GROWTH NET<br>GOAL | MEMBER GROWTH<br>ACTUAL | DROPPED<br>MEMBERS ACTUAL<br>(including transfers) |
| JULY/AUG/SEPT         | 1             | 1         | 0             | JULY/AUG/SEPT         | 20                     | 21                      | 1                                                  |
| OCT/NOV/DEC           | 1             | 1         | 0             | OCT/NOV/DEC           | 20                     | 20                      | 21                                                 |
| JAN/FEB/MAR           | 1             | 0         | 0             | JAN/FEB/MAR           | 20                     | 0                       | 0                                                  |
| APR/MAY/JUNE          | 1             | 0         | 0             | APR/MAY/JUNE          | 20                     | 0                       | 0                                                  |

## GOALS AND ACTUAL NEW CLUBS CUMULATIVE

| <ul> <li>MEMBER GROWTH NET GOAL</li> </ul> | ■- | MEMBER | GROWTH | NET | GOAL |
|--------------------------------------------|----|--------|--------|-----|------|
|--------------------------------------------|----|--------|--------|-----|------|